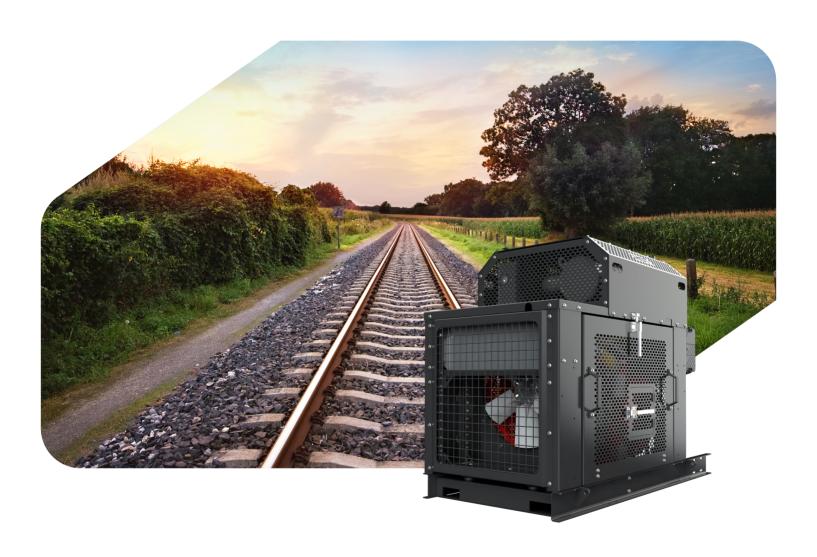

# Complete solution for MOW equipment

### Track Pack Power Unit

Cummins is the leading manufacturer of engines used to power tampers, grinders, inspection cars and other equipment needed to maintain railroads. Cummins has the proven power, reliability and durability that maintenance operations require to stay on schedule while reduced operating costs and exceptional service support keep you on budget. It's a total package designed for maximum productivity, in every type of maintenance-of-way-equipment.

# High performance for track machinery