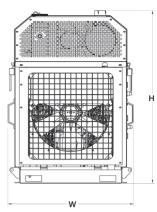

# FULLY ENCLOSED WITH REMOVABLE ALUMINUM DOORS

- 29lbs. maximum weight for ease of removal and replacement.
- Access panels for daily maintenance and checks
- Southco over-center latches with lock point

#### HIGH AMPERAGE ALTERNATOR

For work lights and other electrical demands

#### **SPECIFICATIONS**

| Engine model | HP range               | LxWxH                 | Emissions*                     |
|--------------|------------------------|-----------------------|--------------------------------|
| QSF2.8       | 49HP-74HP              | 46.3" x 33.9" x 48.9" | T4F (DOC Only)                 |
| QSF3.8       | 74HP or<br>100HP-130HP | 51.5" x 36.5" x 61.5" | T4F (DOC Only) or<br>(DOC/SCR) |
| QSB4.5       | 110HP-173HP            | 58.0" x 41.1" x 63.4" | T3 / T4F (DOC/SCR)             |
| QSB6.7**     | 160HP-300HP            | 75.9" x 46.6" x 64.1" | T3 / T4F (DOC/SCR)             |
| QSC8.3       | 230HP-305HP            | 75.9" x 47.0" x 70.0" | Т3                             |
| QSL9         | 300HP-380HP            | 75.9" x 47.0" x 71.7" | T3 / T4F (DOC/SCR)             |
|              |                        |                       |                                |