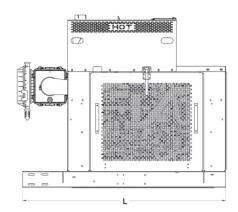

#### WELDED BASE RAILS

Robust construction for rail-duty applications

# FULLY ENCLOSED WITH REMOVABLE ALUMINUM DOORS

- 29lbs. maximum weight for ease of removal and replacement.
- Access panels for daily maintenance and checks
- Southco over-center latches with lock point

#### **LUBE OIL SAMPLING PORT**

Provide ease of field oil sampling

## ENCLOSED EXHAUST AFTERTREATMENT SYSTEM

Provide operator safety and theft protection