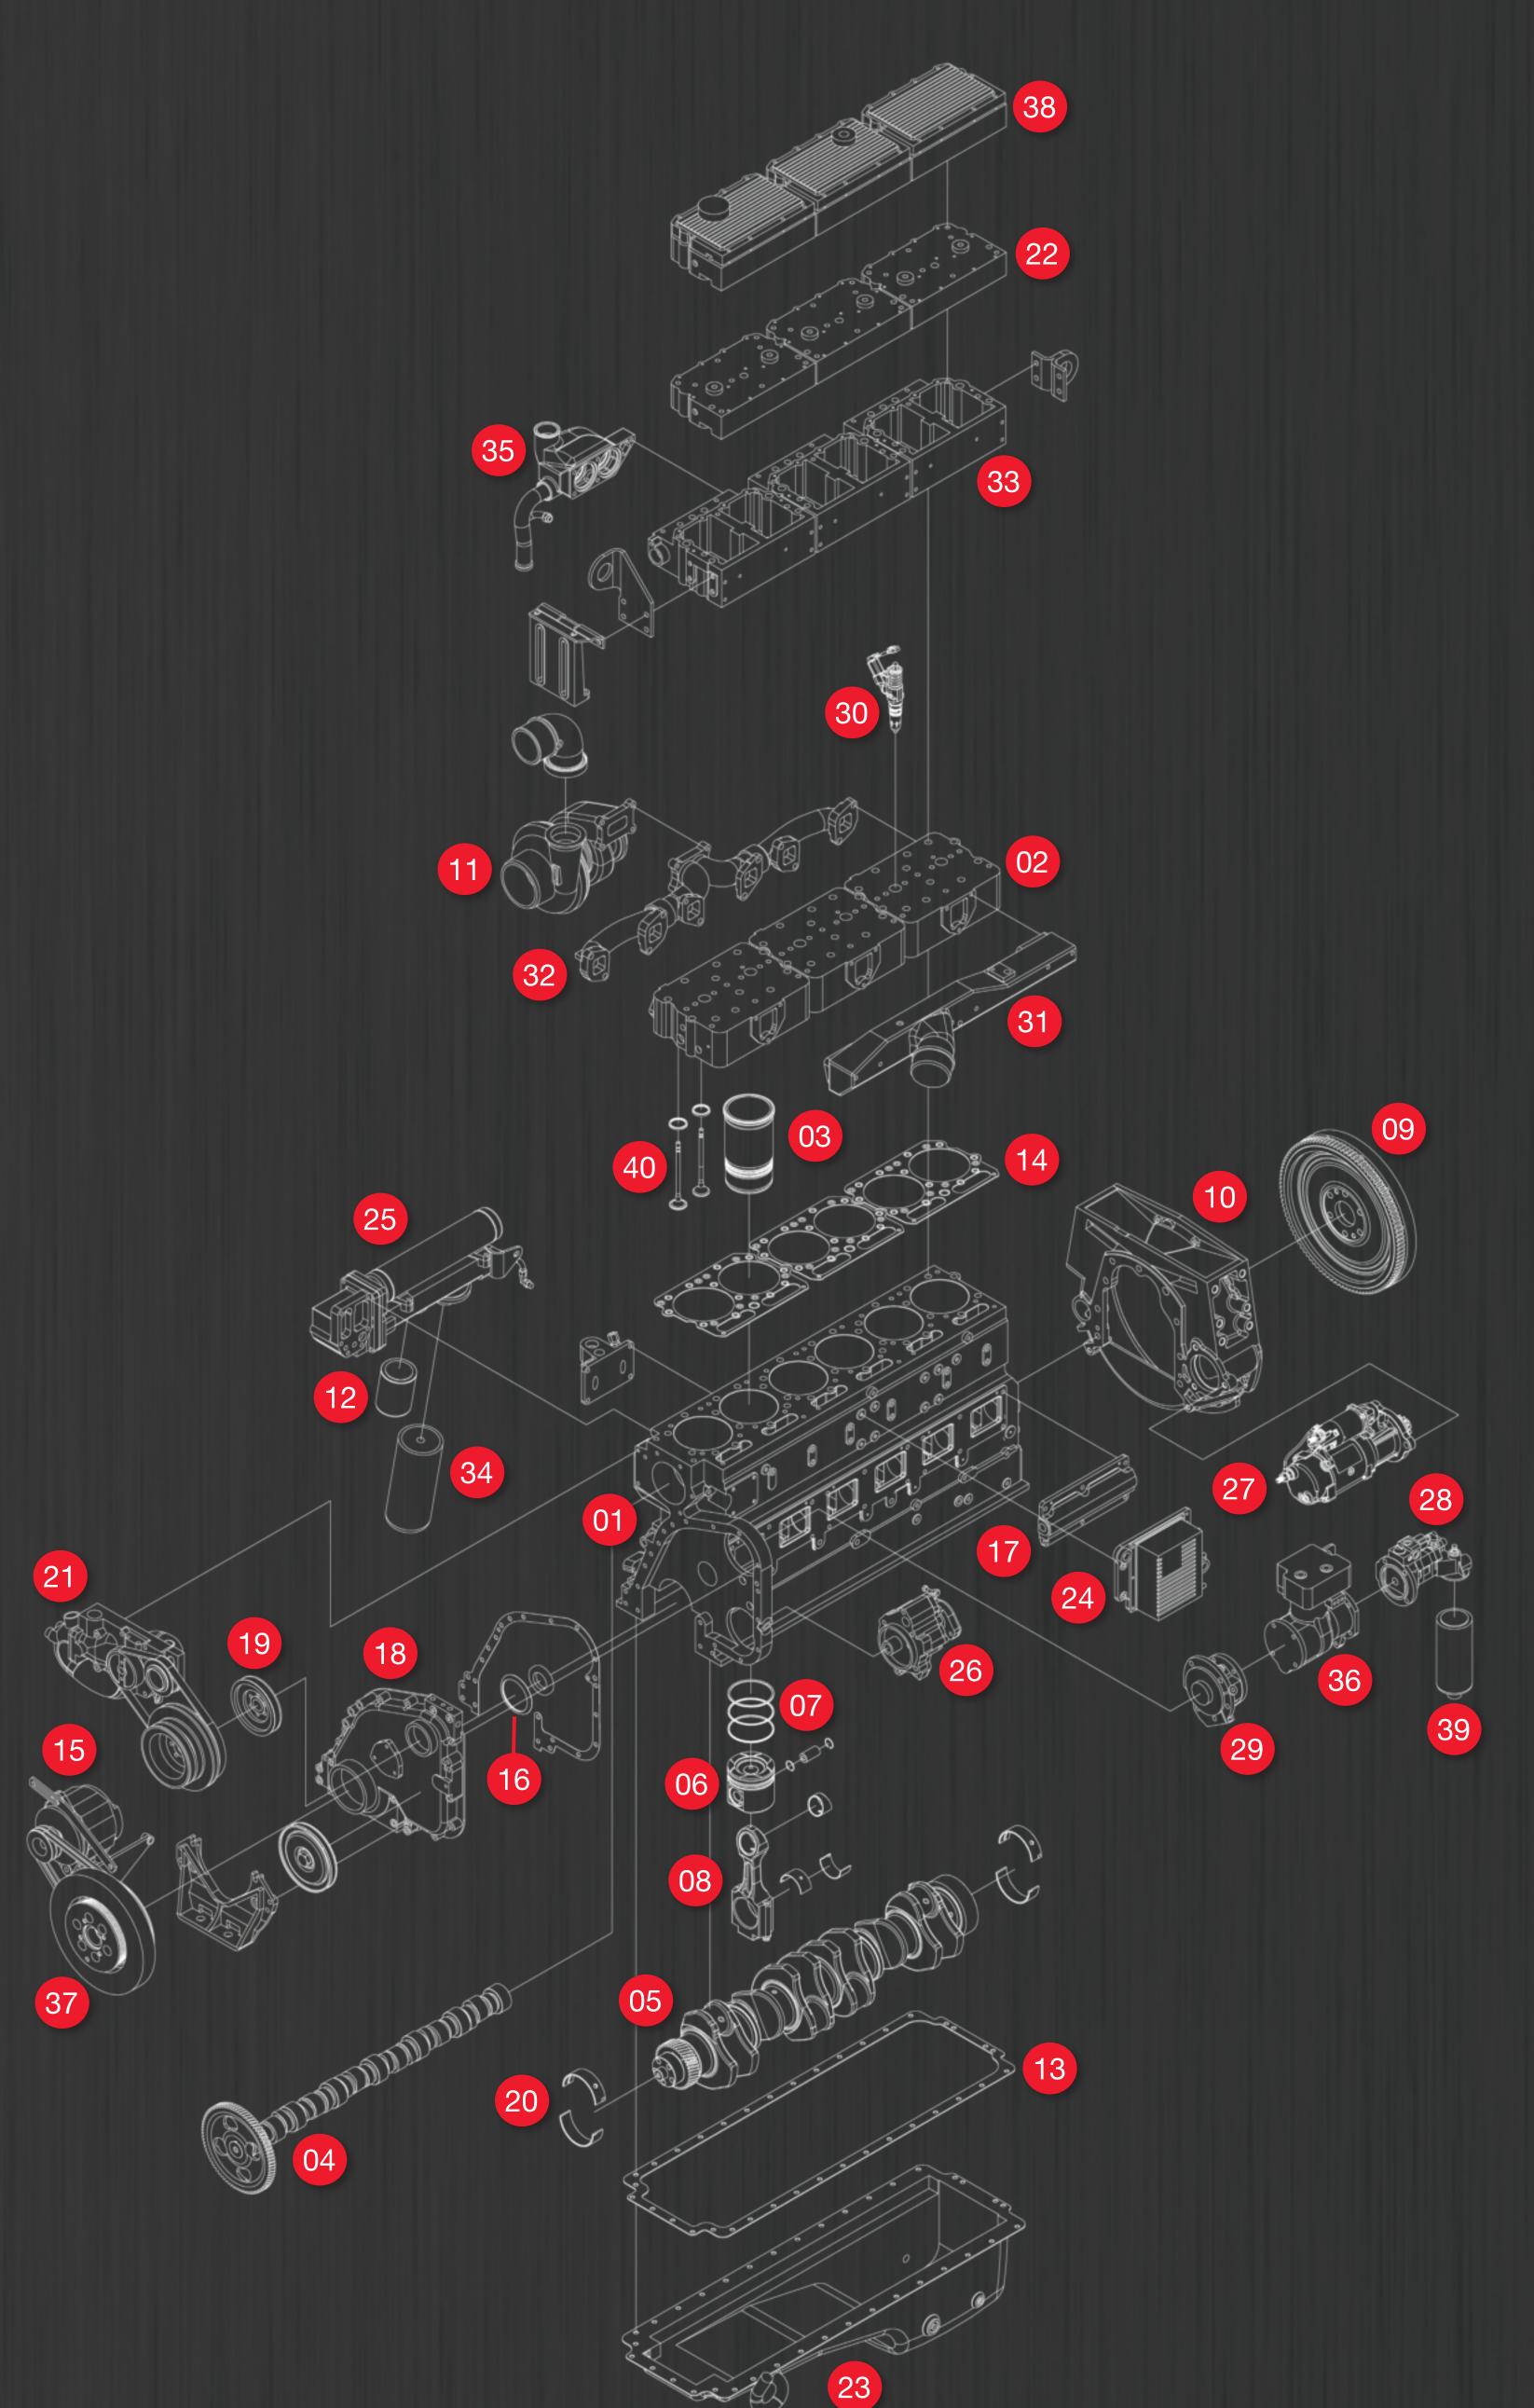

- 01 Cylinder Block
- O2 Cylinder Head
- 03 Cylinder Liner
- 04 Camshaft
- 05 Crankshaft
- 66 Piston and Piston Pin
- 7 Piston Rings
- Connecting Rod and Bearings
- 99 Flywheel
- 10 Flywheel Housing
- 11 Turbocharger
- 12 Water Filter
- 13 Oil Pan Gasket
- 14 Cylinder Head Gasket
- 15 Alternator
- 16 Front Oil Crankshaft Seal
- 17 Cam Follower Housing
- 18 Front Gear Housing
- 19 Fan Drive
- 20 Main and Thrust Bearings
- 21 Water Pump
- 22 Engine Brake
- 23 Oil Pan
- 24 Engine Control Module
- 25 Engine Oil Cooler
- 26 Lubricating Oil Pump
- 27 Starter Motor
- 28 Fuel Pump
- <sup>29</sup> Accessory Drive
- 30 Fuel Injector
- 31 Intake Manifold
- 32 Exhaust Manifold
- 33 Rocker Lever Housing
- 34 Lubricating Oil Filter
- Thermostat and Housing
- 36 Air Compressor
- 37 Vibration Damper
- 38 Valve Cover
- 39 Fuel Filter
- 40 Intake and Exhaust Valves