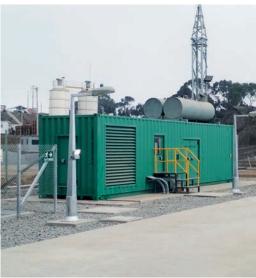

Installing its 1250DQGAE generator set was a challenge due to the cement plant's location, more than 3,000m above sea level, but Cummins' expertise and extensive experience overcame the environmental obstacles. To address the issue of noise, the generator set was housed in an 82dB(A) soundproof container, and the Cummins technical team countered the dry environment by installing motorized louvers to provide positive ventilation and dust filters to protect the equipment and ensure adequate airflow.