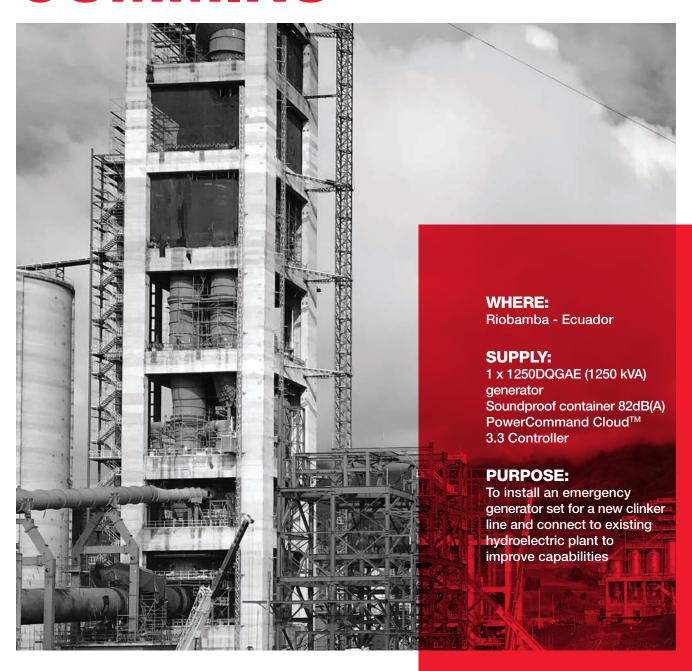

## CUMMINS PROVIDED AN INTEGRATED CONTINUOUS POWER SUPPLY TO UCEM CHIMBORAZO'S HIGH-ALTITUDE CEMENT PLANT.

UCEM Chimborazo is the second largest cement plant in Ecuador, currently producing around 1.6m tonnes of cement annually, so an infallible power supply to its new clinker line is essential. Cummins was awarded the bid for this emergency power supply contract, thanks to an excellent business relationship between Cummins Spain and IMASA & SACYR in Ecuador.

With two existing utilities feeding all loads, a third option, capable of managing all critical loads in an emergency situation was required. It was also vital that any new power supply connects to the existing hydroelectric plant to optimize capabilities.