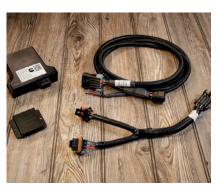

#### WHAT'S IN THE BOX?

- EC-AGS+ Gateway
- Temperature Sensor
- Power Harness
- Y-Harness