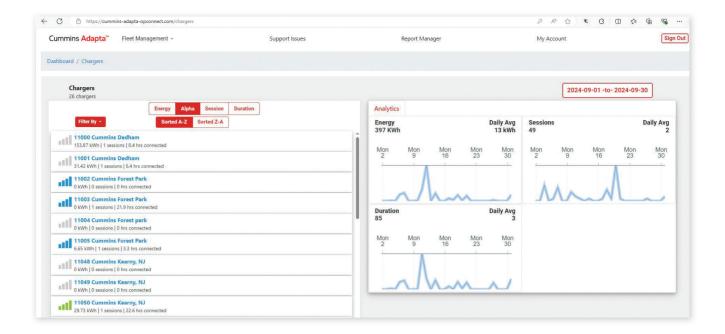

## Cummins Adapta: Keeping you connected

Customers using Cummins Adapta will get the most out of their EV charging stations by:

- Gaining complete visibility into usage data
- Display of real-time status and location
- Remote control of charging activity
- Management of custom configurations
- Energy management options including charger scheduling, load balancing, first-in-first-out charging
- Billing management for public charging stations
- Ability to generate automated reporting on the health and operation status

Customers have the flexibility of accessing their data via a web portal, which does have some increased functionality, or as a mobile app, making the data easily accessible no matter where they are.